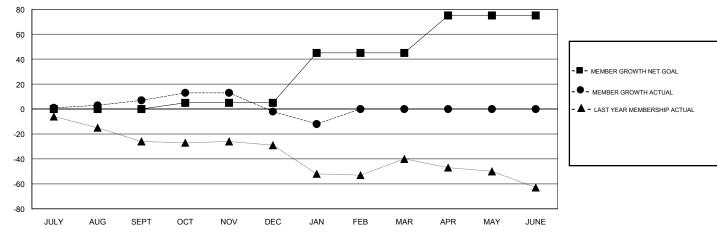

### GOALS AND ACTUAL MEMBERS CUMULATIVE

|                           |    | 7                                             |                                                               |  |
|---------------------------|----|-----------------------------------------------|---------------------------------------------------------------|--|
| DROPPED CLUBS: 1          |    | 29 CLUBS OF 56 ADDED 1 OR MORE<br>NEW MEMBERS | GENDER DISTRIBUTION  MALE 1,139 (74.69%)  FEMALE 386 (25.31%) |  |
| DROPPED MEMBERS           |    |                                               | Women Percentage Fiscal Year Goal: 29%                        |  |
| DECEASED                  | 18 | CLICK HERE FOR CUMULATIVE                     | TOTAL FAMILY UNIT MEMBERS                                     |  |
| CLUB CANCELLED 0 OTHER 77 |    | MEMBERSHIP DATA                               | FAMILY MEMBERS PAYING HALF DUES                               |  |
|                           |    |                                               |                                                               |  |
| TOTAL                     | 95 |                                               |                                                               |  |